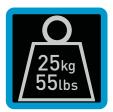

| Max<br>LoadDistance<br>from wall<br>(Folded)Distance<br>from wall<br>(Extended)Swivel<br>RangeTilt<br>RangeNo of<br>Articulation<br>PointsMounting<br>PatternVESA<br>Compatible25Kg/<br>55lbs76mm/<br>3.0"358mm/<br>14.1"±90°-5°/+15°3Single Stud &<br>Solid Wall75x75 to<br>100x200 | Technical Specifications: |           |           |      |          |              |   |  |  |  |
|--------------------------------------------------------------------------------------------------------------------------------------------------------------------------------------------------------------------------------------------------------------------------------------|---------------------------|-----------|-----------|------|----------|--------------|---|--|--|--|
| 3   T9U  -7 /+17   3   3                                                                                                                                                                                                                                                             |                           | from wall | from wall |      |          | Articulation |   |  |  |  |
|                                                                                                                                                                                                                                                                                      |                           |           |           | ±90° | -5°/+15° | 3            | 5 |  |  |  |