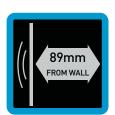

| Max<br>LoadDistance<br>from wall<br>(Folded)Distance<br>from wall<br>(Extended)Swivel<br>RangeTilt<br>RangeNo of<br>Articulation<br>PointsMounting<br>PatternVESA<br>Compatible25Kg/<br>55lbs76mm/<br>3.0"358mm/<br>14.1"±90°-5°/+15°3Single Stud &<br>Solid Wall75x75 to<br>100x200 | Technical Specifications: |           |           |      |          |              |   |  |  |  |
|--------------------------------------------------------------------------------------------------------------------------------------------------------------------------------------------------------------------------------------------------------------------------------------|---------------------------|-----------|-----------|------|----------|--------------|---|--|--|--|
| 3   T9U  -7 /+17   3   3                                                                                                                                                                                                                                                             |                           | from wall | from wall |      |          | Articulation |   |  |  |  |
|                                                                                                                                                                                                                                                                                      |                           |           |           | ±90° | -5°/+15° | 3            | 5 |  |  |  |