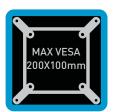

| Max<br>LoadDistance<br>from wall<br>(Folded)Distance<br>from wall<br>(Extended)Swivel<br>RangeTilt<br>RangeNo of<br>Articulation<br>PointsMounting<br>PatternVESA<br>Compatible25Kg/<br>55lbs76mm/<br>3.0"358mm/<br>14.1"±90°-5°/+15°3Single Stud &<br>Solid Wall75x75 to<br>100x200 | Technical Specifications: |           |           |      |          |              |   |  |  |  |
|--------------------------------------------------------------------------------------------------------------------------------------------------------------------------------------------------------------------------------------------------------------------------------------|---------------------------|-----------|-----------|------|----------|--------------|---|--|--|--|
| 3   T9U  -7 /+17   3   3                                                                                                                                                                                                                                                             |                           | from wall | from wall |      |          | Articulation |   |  |  |  |
|                                                                                                                                                                                                                                                                                      |                           |           |           | ±90° | -5°/+15° | 3            | 5 |  |  |  |