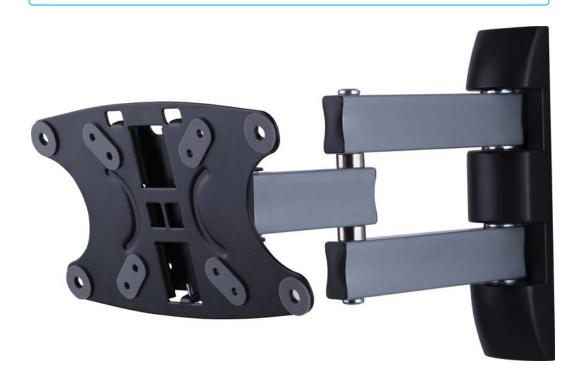

#### TRIPLE ARM FULL MOTION TV WALL MOUNT

**NEO protective pads**: Our specially engineered NEO pads protect your TV from unwanted marks and scratches and also act as an extra layer of audio insulation preventing resonance and vibration from your speaker system from affecting your TV.

**Triple Arms**: The triple arm structure of your mount provides you with added strength and stability as well as improved manoverability.

**Shaped Arms:** Concave shaped arms, precision designed by our experienced design team to deliver the best, strongest andv most stable performance.

**Spirit Level**: Comes with an integrated spirit level to make installation accurate and more convinient. **Quick adjust lever**: Raise the lever, adjust the tilt to the desired position then press the lever down. Simple and effortless allowing you to find the perfect viewing angle every time.

**Attractive wall plate cover**: Your mount effortlessly blends unobtrusively into any interior with the supplied wall plate cover.

**Safety Locking screw**: Peace of mind is guaranteed with our hard locking safety screw. Relax and enjoy your viewing without worry.