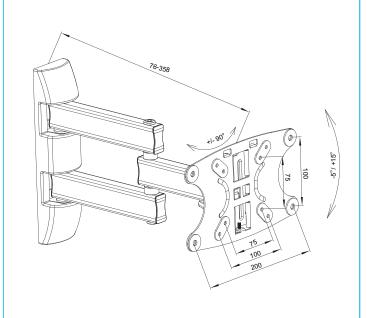

| Max<br>LoadDistance<br>from wall<br>(Folded)Distance<br>from wall<br>(Extended)Swivel<br>RangeTilt<br>RangeNo of<br>Articulation<br>PointsMounting<br>PatternVESA<br>Compatible25Kg/<br>55lbs76mm/<br>3.0"358mm/<br>14.1"±90°-5°/+15°3Single Stud &<br>Solid Wall75x75 to<br>100x200 | Technical Specifications: |           |           |      |          |              |   |  |  |  |
|--------------------------------------------------------------------------------------------------------------------------------------------------------------------------------------------------------------------------------------------------------------------------------------|---------------------------|-----------|-----------|------|----------|--------------|---|--|--|--|
| 3   T9U  -7 /+17   3   3                                                                                                                                                                                                                                                             |                           | from wall | from wall |      |          | Articulation |   |  |  |  |
|                                                                                                                                                                                                                                                                                      |                           |           |           | ±90° | -5°/+15° | 3            | 5 |  |  |  |

## Line drawing

All dimensions are in mm

| Packaging Information: |                                            |                    |               |                           |            |               |  |  |  |  |
|------------------------|--------------------------------------------|--------------------|---------------|---------------------------|------------|---------------|--|--|--|--|
| Product Number         | Description                                | Product            | Packaging     | Outer Packaging           |            |               |  |  |  |  |
|                        |                                            | Туре               | Barcode       | Туре                      | Qty in Box | Barcode       |  |  |  |  |
| LN2TA120-RO            | Triple Arm<br>Full Motion<br>TV Wall Mount | Colour Gift<br>Box | 5015056591797 | Brown Outer<br>with Label | 4          | 5015056544380 |  |  |  |  |