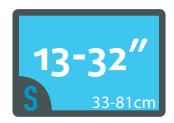

| Max<br>LoadDistance<br>from wall<br>(Folded)Distance<br>from wall<br>(Extended)Swivel<br>RangeTilt<br>RangeNo of<br>Articulation<br>PointsMounting<br>PatternVESA<br>Compatible25Kg/<br>55lbs76mm/<br>3.0"358mm/<br>14.1"±90°-5°/+15°3Single Stud &<br>Solid Wall75x75 to<br>100x200 | Technical Specifications: |           |           |      |          |              |   |  |  |  |
|--------------------------------------------------------------------------------------------------------------------------------------------------------------------------------------------------------------------------------------------------------------------------------------|---------------------------|-----------|-----------|------|----------|--------------|---|--|--|--|
| 3   T9U  -7 /+17   3   3                                                                                                                                                                                                                                                             |                           | from wall | from wall |      |          | Articulation |   |  |  |  |
|                                                                                                                                                                                                                                                                                      |                           |           |           | ±90° | -5°/+15° | 3            | 5 |  |  |  |