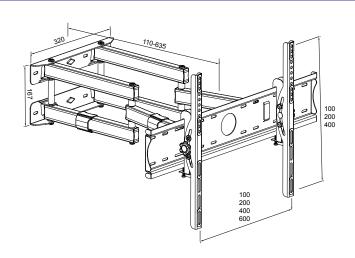

#### Line drawing

All dimensions are in mm

| Technical Specifications: |                |                                     |                 |               |                                 |                             |                       |  |
|---------------------------|----------------|-------------------------------------|-----------------|---------------|---------------------------------|-----------------------------|-----------------------|--|
| Max<br>Load               |                | Distance<br>from wall<br>(Extended) | Swivel<br>Range | Tilt<br>Range | No of<br>Articulation<br>Points | Mounting<br>Pattern         | VESA<br>Compatible    |  |
| 50Kg/<br>110lbs           | 110mm/<br>2.9" | 633mm/<br>24.9"                     | ±65°            | ±15°          | 4                               | Double Stud &<br>Solid Wall | 100x100 to<br>600x400 |  |