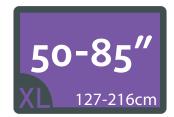

#### **Features:**

- Six arms give your TV unbeatable stability, smooth movement and a premium finish
- Long arms extend the screen further out from the wall, giving you easy access to cables
- Spirit level included for faster and more accurate installation
- NEO cushioned pads protect the TV from scratches and improve audio insulation
- Save space in your room and keep the TV away from children and pets
- Confidently mount your screen with a high 50kg maximum weight limit
- Suits 50" 85" TVs, compatible with 100x100 600x400 VESA sizes
- Includes fixings for solid walls, stud walls and the TV, for convenience
- High quality steel construction with independent testing by SGS
- Reassurance of a 5 year warranty as standard