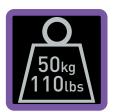

#### **Features:**

- Six arms give your TV unbeatable stability, smooth movement and a premium finish
- Long arms extend the screen further out from the wall, giving you easy access to cables
- Spirit level included for faster and more accurate installation
- NEO cushioned pads protect the TV from scratches and improve audio insulation
- Save space in your room and keep the TV away from children and pets
- Confidently mount your screen with a high 50kg maximum weight limit
- Suits 50" 85" TVs, compatible with 100x100 600x400 VESA sizes
- Includes fixings for solid walls, stud walls and the TV, for convenience
- High quality steel construction with independent testing by SGS
- Reassurance of a 5 year warranty as standard

| Technical Specifications: |                |                                     |                 |               |                                 |                             |                       |  |
|---------------------------|----------------|-------------------------------------|-----------------|---------------|---------------------------------|-----------------------------|-----------------------|--|
| Max<br>Load               |                | Distance<br>from wall<br>(Extended) | Swivel<br>Range | Tilt<br>Range | No of<br>Articulation<br>Points | Mounting<br>Pattern         | VESA<br>Compatible    |  |
| 50Kg/<br>110lbs           | 110mm/<br>2.9" | 633mm/<br>24.9"                     | ±65°            | ±15°          | 4                               | Double Stud &<br>Solid Wall | 100x100 to<br>600x400 |  |