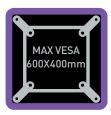

#### **Features:**

- Six arms give your TV unbeatable stability, smooth movement and a premium finish
- Long arms extend the screen further out from the wall, giving you easy access to cables
- Spirit level included for faster and more accurate installation
- NEO cushioned pads protect the TV from scratches and improve audio insulation
- Save space in your room and keep the TV away from children and pets
- Confidently mount your screen with a high 50kg maximum weight limit
- Suits 50" 85" TVs, compatible with 100x100 600x400 VESA sizes
- Includes fixings for solid walls, stud walls and the TV, for convenience
- High quality steel construction with independent testing by SGS
- Reassurance of a 5 year warranty as standard

Two sets of triple arms combine to deliver smooth movement and unbeatable stability. The ease of motion makes this mount ideal for media walls and any location where the screen will be regularly moved around. Gives you full control of the screen's position with turn adjustment (-/+65°) and tilt adjustment (-/+15°). The extended length arms bring the TV out further for more viewing options, then smoothly push back against the wall. Features concave shaped arms for additional strength and includes a spirit level for accurate installation. NEO cushioned pads protect the TV from scratches and provide insulation for improved audio. Compatible with VESA sizes 100x100 - 600x400mm.

| Technical Specifications: |                |                                     |                 |               |                                 |                             |                       |  |
|---------------------------|----------------|-------------------------------------|-----------------|---------------|---------------------------------|-----------------------------|-----------------------|--|
| Max<br>Load               |                | Distance<br>from wall<br>(Extended) | Swivel<br>Range | Tilt<br>Range | No of<br>Articulation<br>Points | Mounting<br>Pattern         | VESA<br>Compatible    |  |
| 50Kg/<br>110lbs           | 110mm/<br>2.9" | 633mm/<br>24.9"                     | ±65°            | ±15°          | 4                               | Double Stud &<br>Solid Wall | 100x100 to<br>600x400 |  |