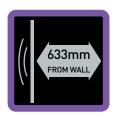

Two sets of triple arms combine to deliver smooth movement and unbeatable stability. The ease of motion makes this mount ideal for media walls and any location where the screen will be regularly moved around. Gives you full control of the screen's position with turn adjustment (-/+65°) and tilt adjustment (-/+15°). The extended length arms bring the TV out further for more viewing options, then smoothly push back against the wall. Features concave shaped arms for additional strength and includes a spirit level for accurate installation. NEO cushioned pads protect the TV from scratches and provide insulation for improved audio. Compatible with VESA sizes 100x100 - 600x400mm.

| Technical Specifications: |                |                                     |                 |               |                                 |                             |                       |  |
|---------------------------|----------------|-------------------------------------|-----------------|---------------|---------------------------------|-----------------------------|-----------------------|--|
| Max<br>Load               |                | Distance<br>from wall<br>(Extended) | Swivel<br>Range | Tilt<br>Range | No of<br>Articulation<br>Points | Mounting<br>Pattern         | VESA<br>Compatible    |  |
| 50Kg/<br>110lbs           | 110mm/<br>2.9" | 633mm/<br>24.9"                     | ±65°            | ±15°          | 4                               | Double Stud &<br>Solid Wall | 100x100 to<br>600x400 |  |