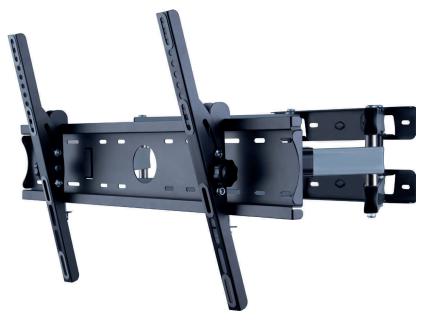

**TECHNICAL DATA SHEET:** LN2RFM600XL-RO

XL SIX ARM CANTILEVER FULL MOTION TV WALL MOUNT

Two sets of triple arms combine to deliver smooth movement and unbeatable stability. The ease of motion makes this mount ideal for media walls and any location where the screen will be regularly moved around. Gives you full control of the screen's position with turn adjustment (-/+65°) and tilt adjustment (-/+15°). The extended length arms bring the TV out further for more viewing options, then smoothly push back against the wall. Features concave shaped arms for additional strength and includes a spirit level for accurate installation. NEO cushioned pads protect the TV from scratches and provide insulation for improved audio. Compatible with VESA sizes 100x100 - 600x400mm.